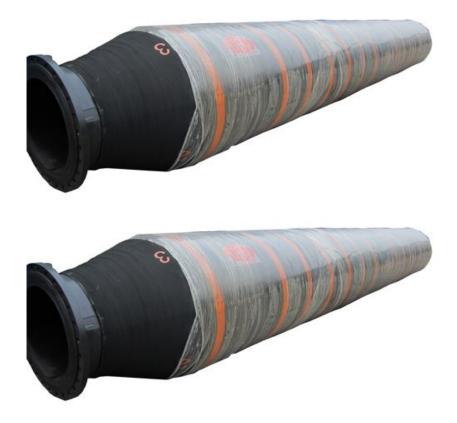

## **Floating Rubber Hose**

## Performance and Features:

1. Can withstand high working pressure, design pressure are not less than 3 times of working pressure, which insure high safety.

2. Excellent abrasion resistance, weatherability and seawater corrosion resistance.

3. Good resistance to wind and waves, also beacon anti-collision and indicative.

4. Independent foam floating layer, insure sealed and water non-absorbent, the surface part above water are not less than 20% of total volume.

5. Bending angle: under working condition, the bending angle is from 0o to 450.

| ID (mm)               | 500  | 600  | 700     | 800     | 900     | 1000    | 1100    |
|-----------------------|------|------|---------|---------|---------|---------|---------|
| Working Pressure(Mpa) | 1.2  | 1.5  | 1.5-2.5 | 1.5-2.5 | 1.5-2.5 | 1.5-2.5 | 1.5-2.5 |
| Length(m)             | 0-10 | 0-10 | 0-10    | 0-10    | 0-10    | 0-10    | 0-10    |