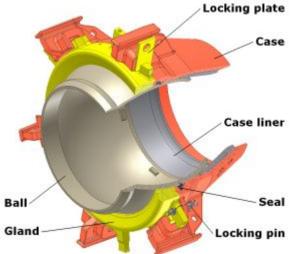

## Dredging ball joints features:

- 1. Bayonet type connection with 2x 15 degrees tilting angle
- 2. Locking pin or locking plate to secure the bayonet
- 3. Replaceable wear liner for long life
- 4. Weld-on attachment to the dredge pipe and 'pipe through ball' construction
- 5. Working pressure of 20 bar
- 6. CNC-machined surfaces to guarantee proper fitting and exchangeability of the parts
- 7. Accurately polished ball and gland bearing surface to reduce friction and increase sealing qualities
- 8. Grease fittings placed sunken into the gland

## CHONGQING HISEA INDUSTRIAL GROUP CO., LTD.

Liner of Ball Joint