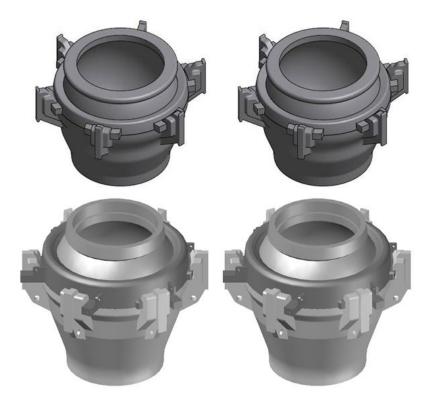

## Dredging Ball Joints

## Dredging ball joints features:

- 1. Bayonet type connection with 2x 15 degrees tilting angle
- 2. Locking pin or locking plate to secure the bayonet
- 3. Replaceable wear liner for long life
- 4. Weld-on attachment to the dredge pipe and 'pipe through ball' construction
- 5. Working pressure of 20 bar
- 6. CNC-machined surfaces to guarantee proper fitting and exchangeability of the parts
- 7. Accurately polished ball and gland bearing surface to reduce friction and increase sealing qualities
- 8. Grease fittings placed sunken into the gland