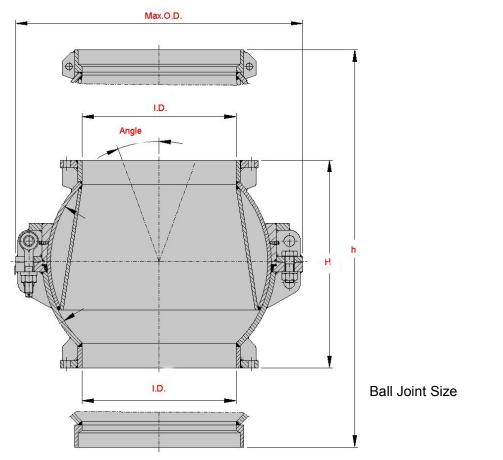

## Dredging ball joints features:

- 1. Bayonet type connection with 2x 15 degrees tilting angle
- 2. Locking pin or locking plate to secure the bayonet
- 3. Replaceable wear liner for long life
- 4. Weld-on attachment to the dredge pipe and 'pipe through ball' construction
- 5. Working pressure of 20 bar
- 6. CNC-machined surfaces to guarantee proper fitting and exchangeability of the parts
- 7. Accurately polished ball and gland bearing surface to reduce friction and increase sealing qualities
- 8. Grease fittings placed sunken into the gland

9. Dredging ball joints with a weight of about 6.800 kg and an outer dimension of 2 meters are capable of handling a test pressure of at least 40 bars.