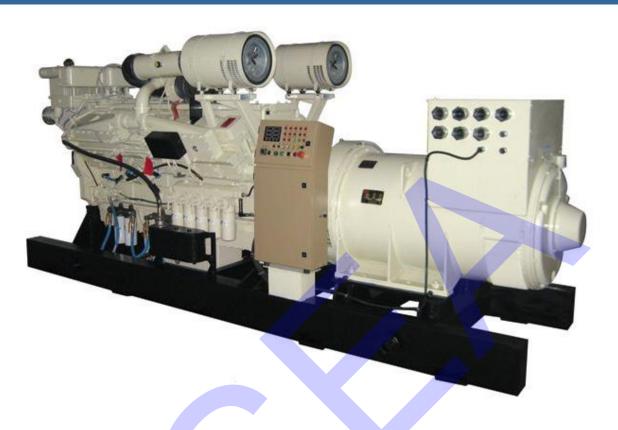

1500kw Cummins marine diesel generator

40kw Cumimns marine diesel generator

90kw cummins emergency marine diesel generator

600kw cummins marine diesel generator