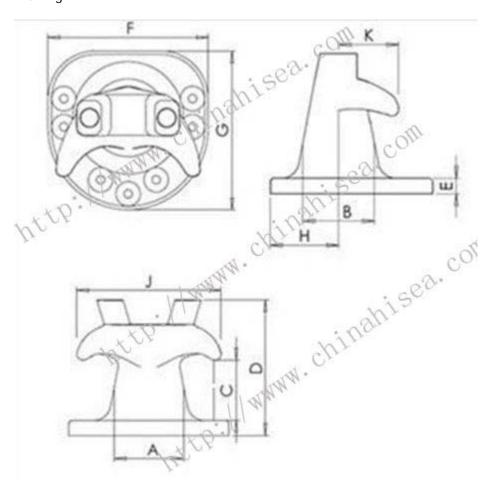

## Size:

| Bolts qty | Capacity(Ton) | Size |     |     |     |     |     |     |
|-----------|---------------|------|-----|-----|-----|-----|-----|-----|
|           |               | Α    | В   | С   | D   | Ε   | F   | G   |
| 5         | 40            | 205  | 205 | 160 | 425 | 50  | 480 | 410 |
| 5         | 90            | 300  | 300 | 198 | 510 | 70  | 650 | 650 |
| 7         | 200           | 360  | 360 | 200 | 660 | 100 | 970 | 840 |
| 6         | 200           | 360  | 360 | 200 | 620 | 80  | 780 | 760 |
| 7         | 300           | 440  | 440 | 305 | 685 | 85  | 920 | 900 |

## Drawing: