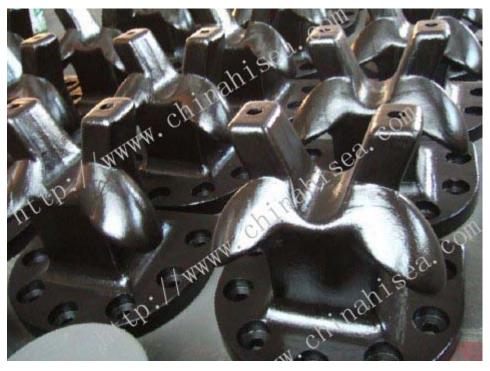

## Staghorn type bollard

Material: ZG230-450 or HT200, HT250 Serface: Blasting and Epoxy paint

Warrant Time: 5-10year

The load rating of bollards is dependent on vessel, current, wind, and wake etc.Capacity is from 50-200Ton.