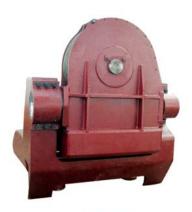

## Side Wire Blocks Features:

The side wire blocks are designed to meet the rugged environments a cutter dredge normally encounters. The block is a balanced steel construction, which will always pivot to align to the direction of the side wire. Pivoting of the blocks is done with grease lubricated bronze bushes, which are easy to maintain or replace.

The cable sheave is a welded steel sheave with a hardened groove and a watertight encased bearing. The diameter of the sheave is choosen extra large, to reduce wear on the cable. Replaceable wear rings are fitted to guide the cable into the sheave.

side wire blocks in factory