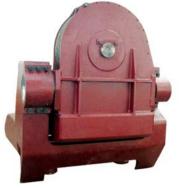

## Side Wire Blocks Features:

The side wire blocks are designed to meet the rugged environments a cutter dredge normally encounters. The block is a balanced steel construction, which will always pivot to align to the direction of the side wire. Pivoting of the blocks is done with grease lubricated bronze bushes, which are easy to maintain or replace.

The cable sheave is a welded steel sheave with a hardened groove and a watertight encased bearing. The diameter of the sheave is choosen extra large, to reduce wear on the cable. Replaceable wear rings are fitted to guide the cable into the sheave.

side wire blocks in factory