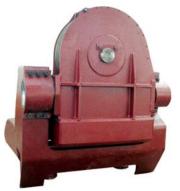

## Side Wire Blocks Features:

The side wire blocks are designed to meet the rugged environments a cutter dredge normally encounters. The block is a balanced steel construction, which will always pivot to align to the direction of the side wire. Pivoting of the blocks is done with grease lubricated bronze bushes, which are easy to maintain or replace.

The cable sheave is a welded steel sheave with a hardened groove and a watertight encased bearing. The diameter of the sheave is choosen extra large, to reduce wear on the cable. Replaceable wear rings are fitted to guide the cable into the sheave.

side wire blocks in factory