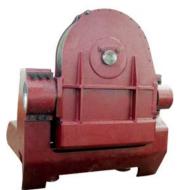

## Side Wire Blocks Features:

The side wire blocks are designed to meet the rugged environments a cutter dredge normally encounters. The block is a balanced steel construction, which will always pivot to align to the direction of the side wire. Pivoting of the blocks is done with grease lubricated bronze bushes, which are easy to maintain or replace.

The cable sheave is a welded steel sheave with a hardened groove and a watertight encased bearing. The diameter of the sheave is choosen extra large, to reduce wear on the cable. Replaceable wear rings are fitted to guide the cable into the sheave.

side wire blocks in factory