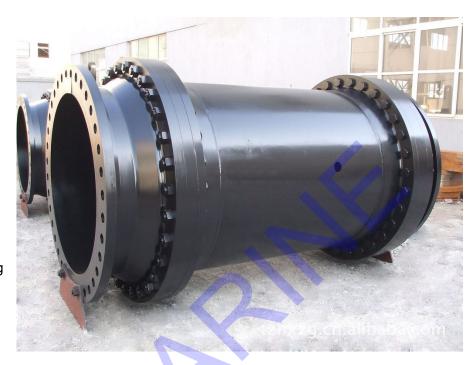

### **Dredge Turning Gland Quality Control:**

Dredge turning glands are designed, produced and tested under strict ISO and ASTM standards and doubled tested at third party for verification.

Dredge Turning Gland Ready to shipping