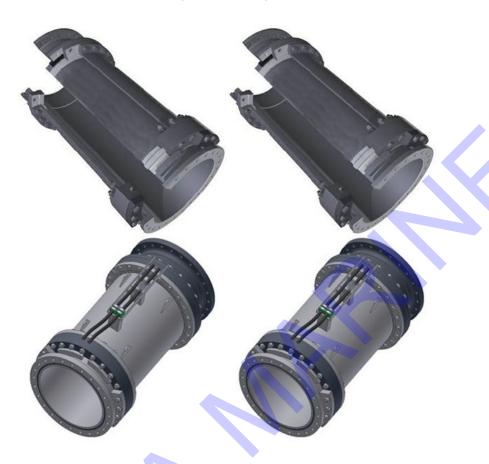

# **Dredge Turning Gland**

#### **Dredge Turning Gland Features and Benefits:**

The Dredge turning gland is designed by modular principle for heavy duty operation in any type of soil anywhere in the world. The Dredge turning gland enables the draghead to better follow the sea bottom or ocean floor. The Dredge turning gland allows a radial rotation in both directions of 15°. The Dredge turning gland consists of an inner and an outer pipe and has mechanical stops to limit rotation. Two bearings and a sealing make for a trouble-free use.

- 1. The dredge turning glands has adjustable turning angle
- 2. All flanges are cast together with the body of the pipes
- 3. All major components of dredge turning gland are cast designs
- 4. A rubber lip seal is used for the sealing of the dredge turning glands
- 5. Accurate machining and smooth machining surface of all parts is achieved to ensure sliding properties
- 6. The dredge turning gland has a compact seal design making the design less heavier

- 7. Dredge turning glands sliding rings are made from iron for better sliding factor
- 8. Adjustable turning range by using dismountable stoppers
- Heavy duty design using minimal pipe wall thickness of 30 mm