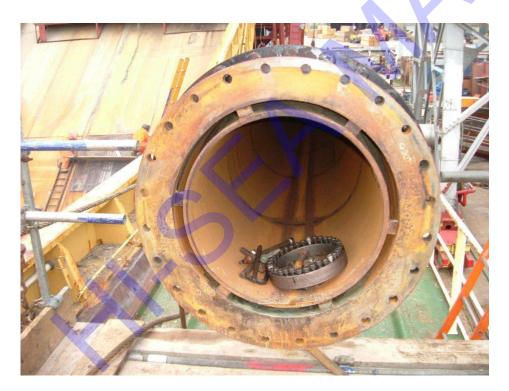

### **Dredge Turning Gland Quality Control:**

Dredge turning glands are designed, produced and tested under strict ISO and ASTM standards and doubled tested at third party for verification.

Dredge Turning Gland Ready to shipping