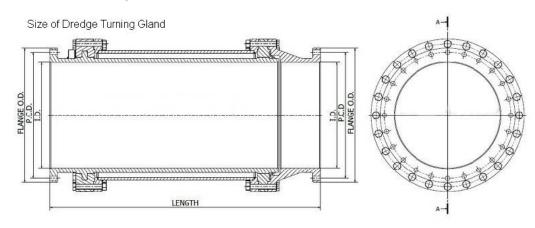

### **Technical specifications**

| Pipe Inside   | Outside       | Pitch Cirle      | Diameter of | Bolt     | Bolt | Flange    | Over all | Total Weight |
|---------------|---------------|------------------|-------------|----------|------|-----------|----------|--------------|
| Diameter (mm) | Diameter (OD) | Diameter (P.C.D) | Bolt Hole   | Quantity | Size | Thickness | Length   | (kg)         |
| 500           | 670           | 620              | 26          | 20       | M24  | 38        | 1,500    | 1,320        |
| 600           | 780           | 725              | 30          | 20       | M27  | 42        | 1,650    | 1,770        |
| 700           | 895           | 840              | 30          | 24       | M27  | 50        | 1,800    | 2,382        |
| 800           | 1,015         | 950              | 33          | 24       | M30  | 56        | 1,850    | 3,059        |
| 900           | 1,115         | 1,050            | 33          | 28       | M30  | 62        | 1,900    | 3,652        |
| 1,000         | 1,230         | 1,160            | 36          | 28       | M33  | 70        | 1,950    | 4,393        |
| 1,100         | 1,275         | 1,220            | 36          | 28       | M33  | 76        | 2,000    | 5,047        |
| 1,200         | 1,455         | 1,380            | 39          | 32       | M36  | 83        | 2,050    | 5,610        |
| 1,300         | 1,560         | 1,480            | 39          | 32       | M36  | 83        | 2,100    | 6,753        |
| 1,400         | 1,675         | 1,590            | 42          | 36       | M39  | 83        | 2,150    | 7,471        |

Note: According to user's or design and manufacturing drawing.