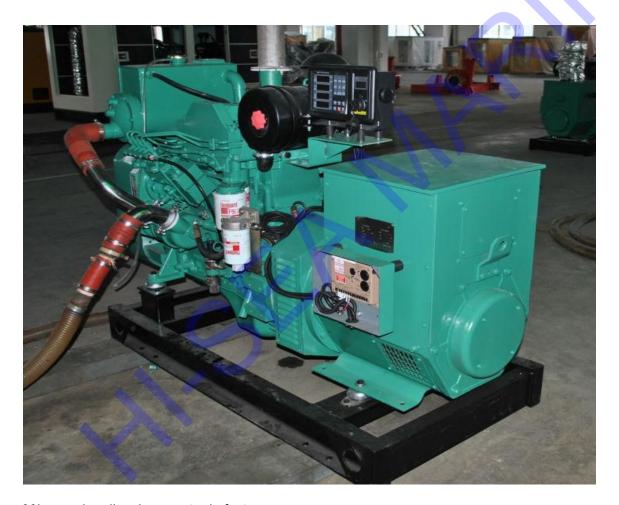

Grade | Н                       |
| Protection Grade | IP23                    |
| Phase / wire     | 3 phase 3 wires         |



### CHONGQING HISEA INDUSTRIAL GROUP CO., LTD.

### **Control System**

FVA401F Model

- \* Microcomputer digital control, and reliable work;
- \* Digital display of parameters of diesel engine, and integration of measuring and monitoring;
- \* Modularization of functional configuration, and ntegration of product structures;
- \* Resistance to vibration, humidity, salt mist and high/low temperature;
- \* Powerful ability to resist interference, convenient installation and use, and high performance-price ratio;
- \* Remote monitoring of running parameters;
- \* Automatic zero set of lubricating oil pressure
- \* Accumulation of running period of diesel engine.



30kw marine diesel generator in factory

#### Chongqing Hi-Sea Marine Equipment Import&Export Co.,Ltd.

Address: 20-5, General Chamber of Commerce Building, No.2 Hongjin Street, Yubei District, Chongqing, China Email: machine@hiseamarine.com mitang0708@foxmail.com Skype: cncqtang QQ: 2278612160 Post Code:401147

Website: www.hiseamarine.com www.chinahisea.com