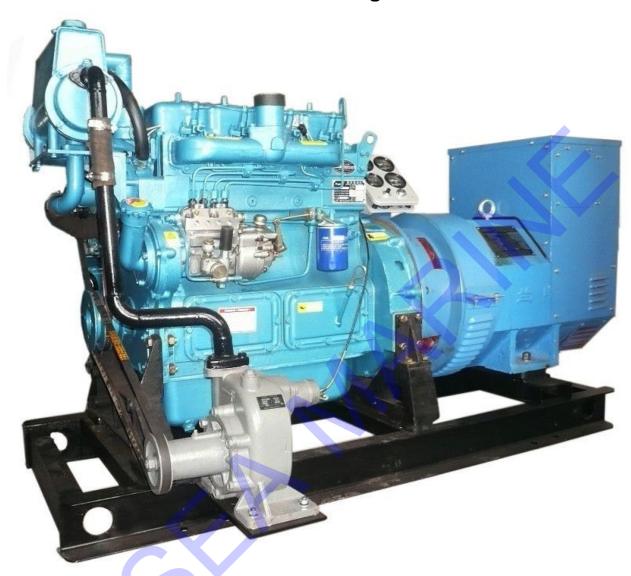

# 30kw marine diesel generator

### **General features:**

- Coupled with Cummins diesel engine and STAMFORD alternator
- 24V DC start motor
- Brushless, Self-excited, IP23, insulation class H alternator