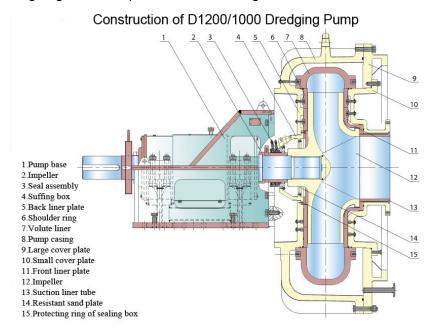

#### **Technical Features:**

The construction is suitable for dredging ship

1. Reliable and simple structure

The whole construction of D1200/1000 dredging pump is designed into double suctions single-stage, single -suction cantilever horizontal structure with bracket wich is lubricated by forced diluted lubricant. The safety and reliability of double pump casing make the liner used up until it is nearly broken. Even if the liner broken , water can't flow into pump casing.