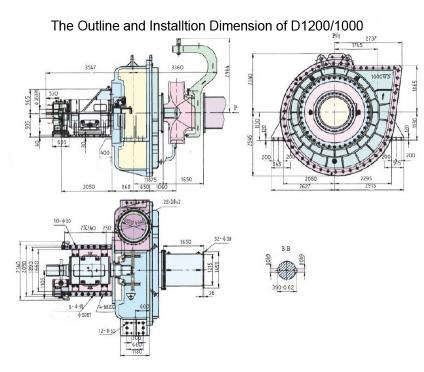

D1200-1000 Dredging Pump Technical Specification

|                 | Capacity   | Head  | Speed | Max.  | NPSHr | Suction | Discharge | Max. Dia. of  | Weight |
|-----------------|------------|-------|-------|-------|-------|---------|-----------|---------------|--------|
| Type            | (Q)        | (H)   | (n)   | Eff.  | NESHI | Dia.    | Dia.      | Flowd Partice | weight |
|                 | m³/h       | m     | r/min | %     | m     | mm      | mm        | mm            | kg     |
| HS-D1200/1000MS | 8000-28000 | 24-75 | 290   | 85-87 | <4    | 1200    | 1000      | 350           | 121000 |