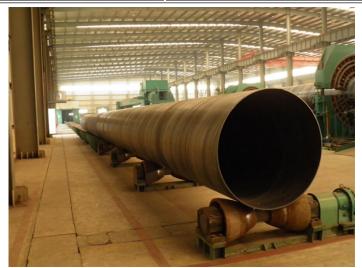

|
| Main standard              | API5L, ASTM A252, ASTM A53, GB/T 8163                                                            |
| Surface Treatment          | Black painting / Vanish painting / 1PE / 3PE / FBE coated                                        |
| Application Range          | Dredgingproject,Petroleum, Chemical, Election Power, Oil&Gas, Shipbuilding, Water-treatment, etc |
| Marking                    | According to standard or according to the customers requirement                                  |
| Certification              | ISO9001, CE, API5L etc                                                                           |
| The Third Party Inspection | SGS and other party alloyed by clients                                                           |



SSAW Dredging Steel Pipe in Workshop



## CHONGQING HISEA INDUSTRIAL GROUP CO., LTD.



Painting



**Testing equipment** 

## Chongqing Hi-Sea Marine Equipment Import&Export Co.,Ltd.

Address:20-5,General Chamber of Commerce Building, No.2 Hongjin Street, Yubei District, Chongqing, ChinaEmail:machine@hiseamarine.commitang0708@foxmail.comSkype:cncqtangQQ:2278612160TEL:+86-23-67032301FAX:+86-23-67955123Mobile:+86-18108354610Post Code:401147Website:www.hiseamarine.comwww.chinahisea.com