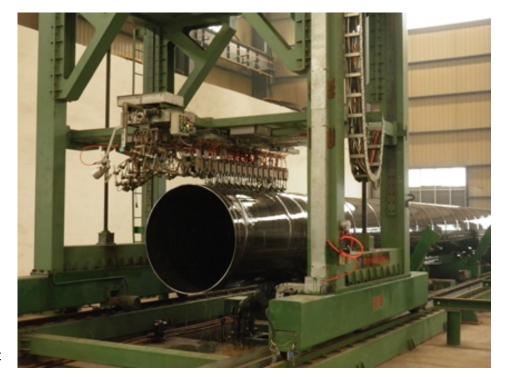

|
| Surface Treatment          | Black painting / Vanish painting / 1PE / 3PE / FBE coated                                        |
| Application Range          | Dredgingproject,Petroleum, Chemical, Election Power, Oil&Gas, Shipbuilding, Water-treatment, etc |
| Marking                    | According to standard or according to the customers requirement                                  |
| Certification              | ISO9001, CE, API5L etc                                                                           |
| The Third Party Inspection | SGS and other party alloyed by clients                                                           |



SSAW Dredging Steel Pipe in Workshop



## CHONGQING HISEA INDUSTRIAL GROUP CO., LTD.



Painting



**Testing equipment** 

## Chongqing Hi-Sea Marine Equipment Import&Export Co.,Ltd.

Address:20-5,General Chamber of Commerce Building, No.2 Hongjin Street, Yubei District, Chongqing, ChinaEmail:machine@hiseamarine.commitang0708@foxmail.comSkype:cncqtangQQ:2278612160TEL:+86-23-67032301FAX:+86-23-67955123Mobile:+86-18108354610Post Code:401147Website:www.hiseamarine.comwww.chinahisea.com