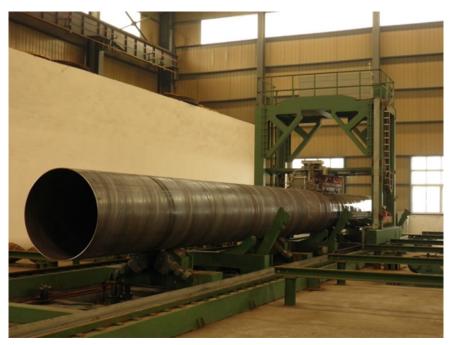

|
| Surface Treatment          | Black painting / Vanish painting / 1PE / 3PE / FBE coated                                        |
| Application Range          | Dredgingproject,Petroleum, Chemical, Election Power, Oil&Gas, Shipbuilding, Water-treatment, etc |
| Marking                    | According to standard or according to the customers requirement                                  |
| Certification              | ISO9001, CE, API5L etc                                                                           |
| The Third Party Inspection | SGS and other party alloyed by clients                                                           |



SSAW Dredging Steel Pipe in Workshop



## CHONGQING HISEA INDUSTRIAL GROUP CO., LTD.



Painting



**Testing equipment** 

## Chongqing Hi-Sea Marine Equipment Import&Export Co.,Ltd.

Address:20-5,General Chamber of Commerce Building, No.2 Hongjin Street, Yubei District, Chongqing, ChinaEmail:machine@hiseamarine.commitang0708@foxmail.comSkype:cncqtangQQ:2278612160TEL:+86-23-67032301FAX:+86-23-67955123Mobile:+86-18108354610Post Code:401147Website:www.hiseamarine.comwww.chinahisea.com