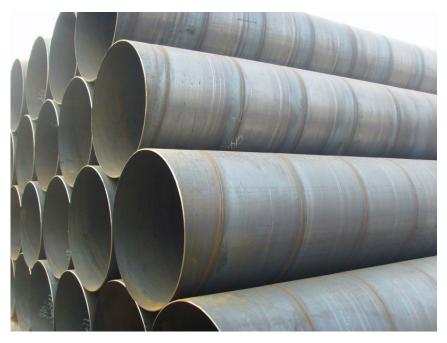

CHONGQING HISEA INDUSTRIAL GROUP CO., LTD.

## SSAW Dredging Steel Pipe



## **Technical Specifications**

| Length                     | Random length / 5.8m / 6m /11.8m / 12m or as per customer's requirement                          |
|----------------------------|--------------------------------------------------------------------------------------------------|
| Ends                       | Beveled / Straight cut ,Plastic or Material ends protectors                                      |
| Size range                 | 529-630mm                                                                                        |
| Wall thickness             | 6.0-12.0mm                                                                                       |
| OD                         | 219-3500mm